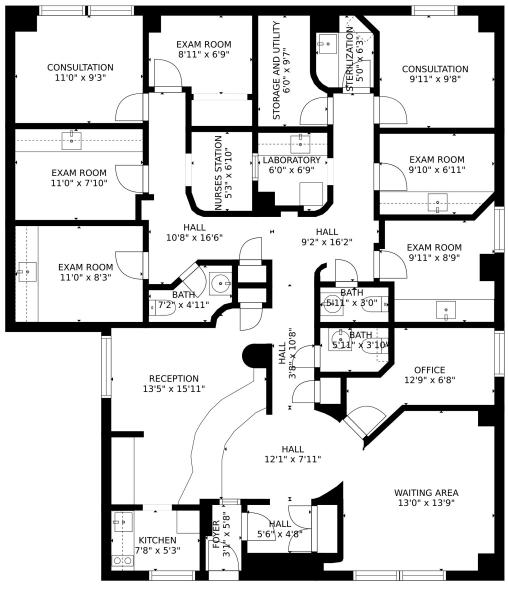

#### LAYOUT

- WAITING ROOM
- RECEPTION AREA
- 5 EXAM ROOMS
- 2 CONSULTS
- ADMINISTRATIVE OFFICE
- NURSES' STATION
- LABORATORY
- STERILIZATION ROOM
- UTILITY ROOM
- 3 RESTROOMS
- KITCHENETTE

#### **ADDITIONAL FEATURES**

PRIVATE STREET ENTRANCE ON PARK AVE

ADAPTABLE TO ANY MEDICAL SPECIALTY

FLOOR PLAN FOR ILLUSTRATIVE PURPOSES ONLY

Real estate agents affiliated with The Corcoran Group are independent contractors and are not employees of The Corcoran Group. Equal Housing Opportunity. The Corcoran Group is a licensed real estate broker located at 590 Madison Ave, NY, NY 10022. All information furnished regarding property for sale or rent or regarding financing is from sources deemed reliable, but Corcoran makes no warranty or representation as to the accuracy thereof. All property information is presented subject to errors, omissions, price changes, changed property conditions, and withdrawal of the property from the market, without notice.