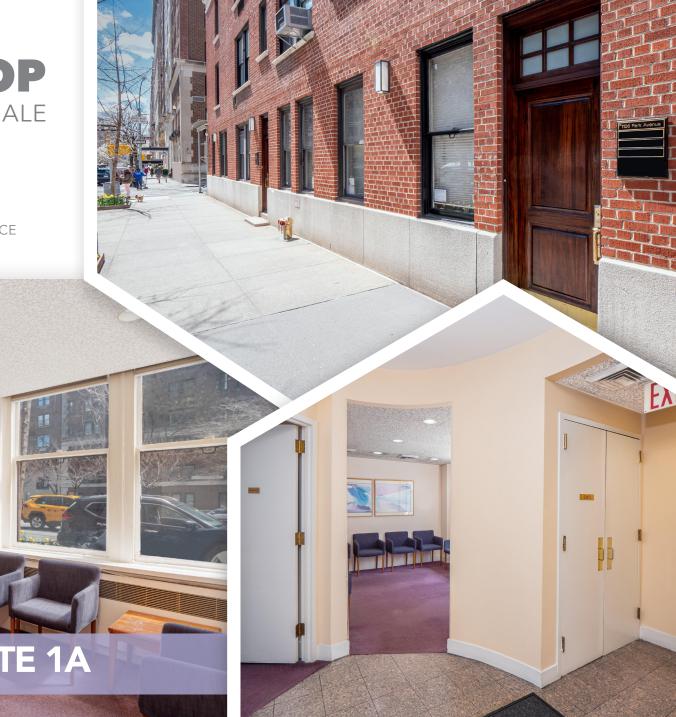

# **MEDICAL CO-OP**

FOR SALE

**PRICE** \$1,665,000 **APPROX SIZE** 1,949 SQ FT

**APPROX MAINT** \$8,681 PER MONTH

2% OF TOTAL PURCHASE PRICE **FLIP TAX** 

**FINANCING** 50% MAXIMUM

1126 PARK AVE, SUITE 1A

#### LOCATION

- CORNER OF PARK AVE AND EAST 90TH STREET
- GROUND FLOOR MEDICAL CO-OP

#### LAYOUT

- WAITING ROOM
- RECEPTION AREA
- 5 EXAM ROOMS
- 2 CONSULTS
- ADMINISTRATIVE OFFICE
- NURSES' STATION
- LABORATORY
- STERILIZATION ROOM
- UTILITY ROOM
- 3 RESTROOMS
- KITCHENETTE

#### **ADDITIONAL FEATURES**

PRIVATE STREET ENTRANCE ON PARK AVE

ADAPTABLE TO ANY MEDICAL SPECIALTY

FLOOR PLAN FOR ILLUSTRATIVE PURPOSES ONLY

Real estate agents affiliated with The Corcoran Group are independent contractors and are not employees of The Corcoran Group. Equal Housing Opportunity. The Corcoran Group is a licensed real estate broker located at 590 Madison Ave, NY, NY 10022. All information furnished regarding property for sale or rent or regarding financing is from sources deemed reliable, but Corcoran makes no warranty or representation as to the accuracy thereof. All property information is presented subject to errors, omissions, price changes, changed property conditions, and withdrawal of the property from the market, without notice.